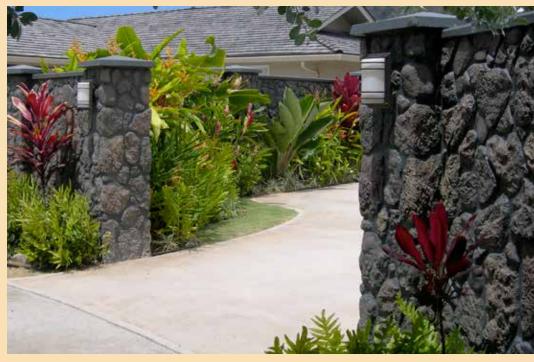

# The Look of True Masonry

The timeless look of stone complements any surrounding—and Verti-Crete has a striking selection of realistic designs to choose from. Verti-Crete's custom molded textures are so realistic you'll see every detail of the natural stone—right down to the grout joints in-between. Our proprietary method of vertically casting panels and columns allows not only for beautiful aesthetics on both sides of the wall, but also seamless stone patterns that wrap around each post corner.

To achieve the final effect of real stone, Verti-Crete walls are colored with a water-based acrylic structural concrete stain designed for superior penetration. The stain is specifically formulated to ensure moisture proofing, color stability, and ultraviolet resistance. After installation, a base color is applied with an airless spray gun. Then, accent colors are applied to individual stones to create the subtle yet realistic look of actual masonry. Virtually limitless combinations of base and accent colors can be applied to match the theme of any project.