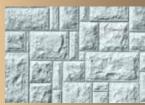

# The Look of True Masonry

The timeless look of stone complements any surrounding—and Verti-Crete has a striking selection of realistic designs to choose from. Verti-Crete's custom molded textures are so realistic you'll see every detail of the natural stone—right down to the grout joints in-between. Our proprietary method of vertically casting panels and columns allows not only for beautiful aesthetics on both sides of the wall, but also seamless stone patterns that wrap around each post corner.

BRICK

CASTLE STONE

DURANGO

LAVA ROCK

LEDGESTONE

SIERRA DRYFIT

TOP: ASHLAR
BOTTOM: ASHLAR COLUMNS WITH
LEDGE STONE/WROUGHT IRON PANELS