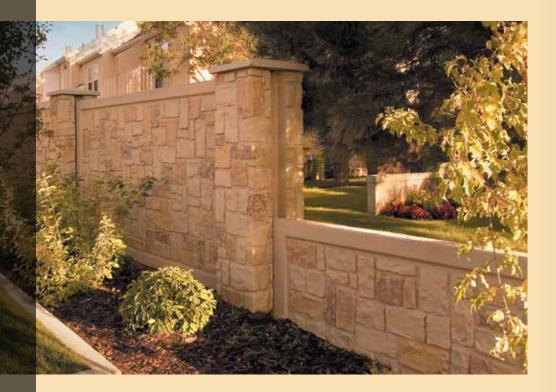

# The Look of True Masonry

The timeless look of stone complements any surrounding—and Verti-Crete has a striking selection of realistic designs to choose from. Verti-Crete's custom molded textures are so realistic you'll see every detail of the natural stone—right down to the grout joints in-between. Our proprietary method of vertically casting panels and columns allows not only for beautiful aesthetics on both sides of the wall, but also seamless stone patterns that wrap around each post corner.

### The Value of Precast

Verti-Crete walls are constructed of precast concrete for unmatched durability and consistent quality. Our proprietary vertical system design outperforms traditional cast methods by dramatically improving product quality and functionality while actually reducing production and installation costs. You'll receive a molded stone pattern on both sides of the wall with the look and feel of real masonry at a fraction of the cost.