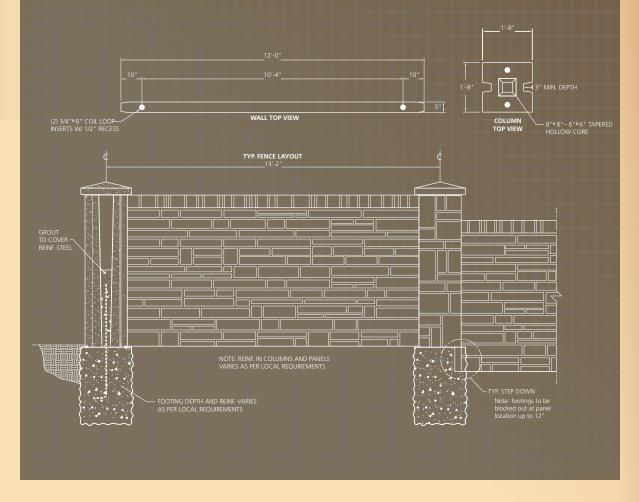

#### Standard Dimensions

#### **Panels**

- 4' x 12' panels
- 6' x 12' panels
- 8' x 12' panels
- 10' x 12' panels

#### Columns

• 20" x 20" diameter

TOP: DURANGO
BOTTOM: ASHLAR COLUMNS WITH WROUGHT IRON

### The Ease of Installation

One of the things Verti-Crete customers like most about our walls is what they don't see—specifically, a construction crew and equipment on their property for weeks on end. Our unique design streamlines the installation process and allows for incredible flexibility in configuration. Unlike the hassle of precisely digging, maneuvering, and setting traditional H-posts, Verti-Crete posts are installed over footings with rebar anchors. After the footings are set, Verti-Crete's hollow-core posts are set over the rebar to rest firmly on each concrete base. Panels are then set in place to fit securely within notches cast into the posts. After each section is plumbed and leveled, the columns are filled with concrete to secure the connection between post and footing. This process results in a faster installation and the most cost efficient and secure connection available.