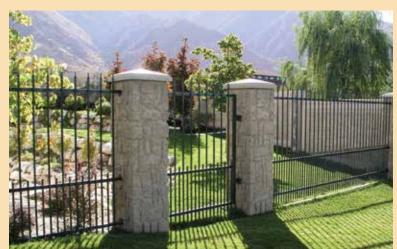

#### Columns

• 20" x 20" diameter

TOP: DURANGO
BOTTOM: ASHLAR COLUMNS WITH WROUGHT IRON

BRICK

CASTLE STONE

DURANGO

LAVA ROCK

LEDGESTONE

SIERRA DRYFIT

TOP: ASHLAR
BOTTOM: ASHLAR COLUMNS WITH
LEDGE STONE/WROUGHT IRON PANELS