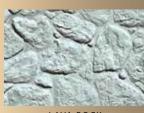

TOP: LAVA ROCK BOTTOM: BRICK

- Privacy Fences
- Sound Walls
- Earth Retaining Walls
- Pillars
- Dumpster Enclosures
- Mailbox Posts

BRICK

CASTLE STONE

DURANGO

LAVA ROCK

LEDGESTONE

SIERRA DRYFIT

TOP: ASHLAR
BOTTOM: ASHLAR COLUMNS WITH
LEDGE STONE/WROUGHT IRON PANELS