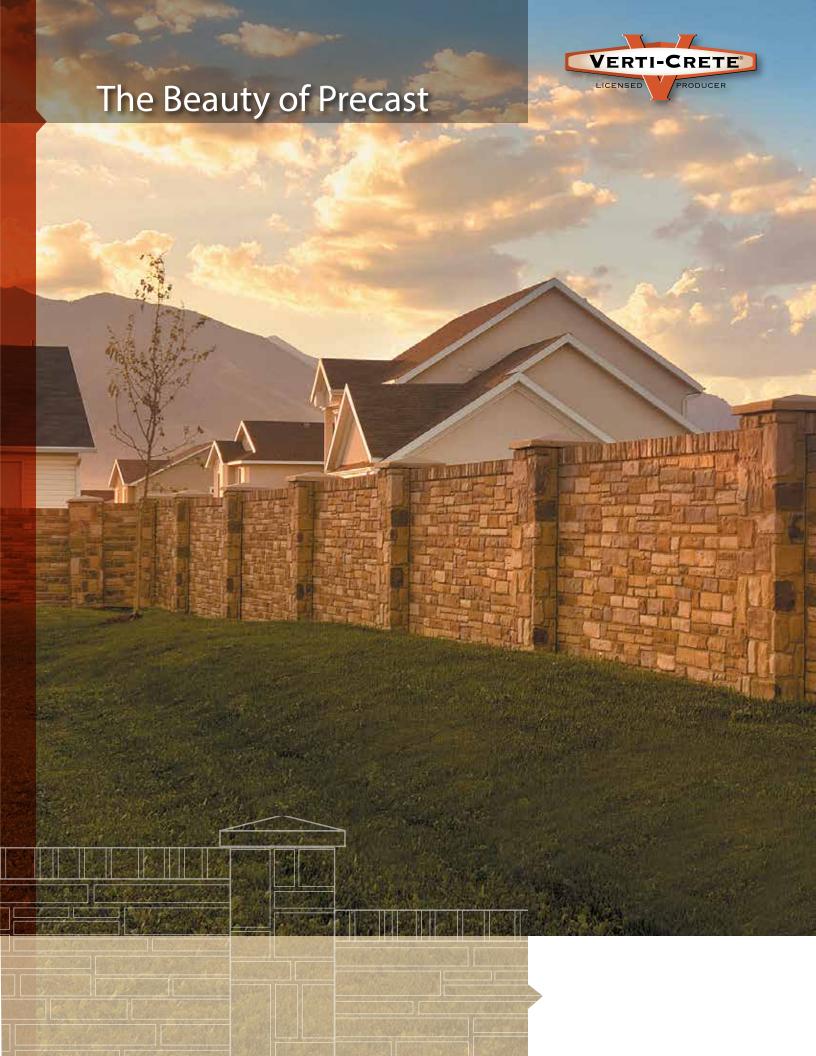

## Privacy Walls Worth Looking At

### Beauty in the Look, Price and Delivery

Just beautiful. That's sure to be the sentiment of both neighbors and passers-by who view a new Verti-Crete privacy wall. But the thing that's really beautiful is what you know about that wall's ultimate value and quality. Only a Verti-Crete wall gives the look of real stone at an affordable price—and with an amazingly quick installation.

# The Look of True Masonry

The timeless look of stone complements any surrounding—and Verti-Crete has a striking selection of realistic designs to choose from. Verti-Crete's custom molded textures are so realistic you'll see every detail of the natural stone—right down to the grout joints in-between. Our proprietary method of vertically casting panels and columns allows not only for beautiful aesthetics on both sides of the wall, but also seamless stone patterns that wrap around each post corner.