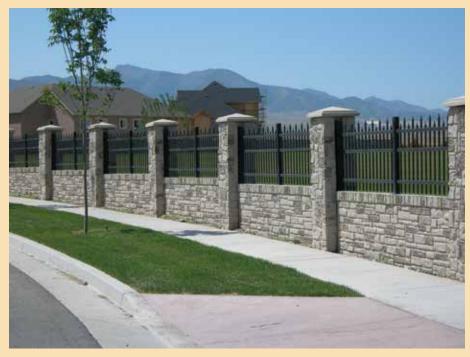

#### Columns

• 20" x 20" diameter

TOP: DURANGO
BOTTOM: ASHLAR COLUMNS WITH WROUGHT IRON