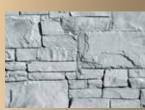

BRICK

CASTLE STONE

DURANGO

LAVA ROCK

LEDGESTONE

SIERRA DRYFIT

TOP: ASHLAR
BOTTOM: ASHLAR COLUMNS WITH
LEDGE STONE/WROUGHT IRON PANELS