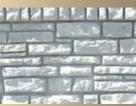

TOP: LAVA ROCK BOTTOM: BRICK

- Privacy Fences
- Sound Walls
- Earth Retaining Walls
- Pillars
- Dumpster Enclosures
- Mailbox Posts

BRICK

CASTLE STONE

DURANGO

LAVA ROCK

LEDGESTONE

SIERRA DRYFIT

TOP: ASHLAR
BOTTOM: ASHLAR COLUMNS WITH
LEDGE STONE/WROUGHT IRON PANELS