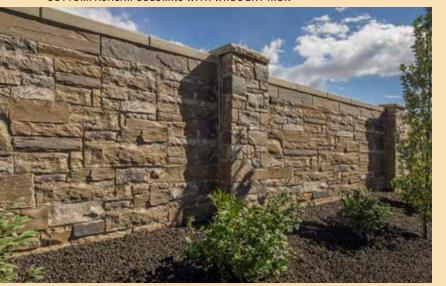

# The Look of True Masonry

The timeless look of stone complements any surrounding—and Verti-Crete has a striking selection of realistic designs to choose from. Verti-Crete's custom molded textures are so realistic you'll see every detail of the natural stone—right down to the grout joints in-between. Our proprietary method of vertically casting panels and columns allows not only for beautiful aesthetics on both sides of the wall, but also seamless stone patterns that wrap around each post corner.

### The Value of Precast

Verti-Crete walls are constructed of precast concrete for unmatched durability and consistent quality. Our proprietary vertical system design outperforms traditional cast methods by dramatically improving product quality and functionality while actually reducing production and installation costs. You'll receive a molded stone pattern on both sides of the wall with the look and feel of real masonry at a fraction of the cost.

Beauty aside, Verti-Crete products are also more durable than wood, vinyl, or even brick or block walls. Our seamless solid-panel design provides structural strength and security that will last for decades. Moreover, Verti-Crete walls can be engineered to meet the building code requirements of any area. From seismic concerns to hurricane wind loads, Verti-Crete walls are designed to endure the harshest conditions and broadest range of climates.