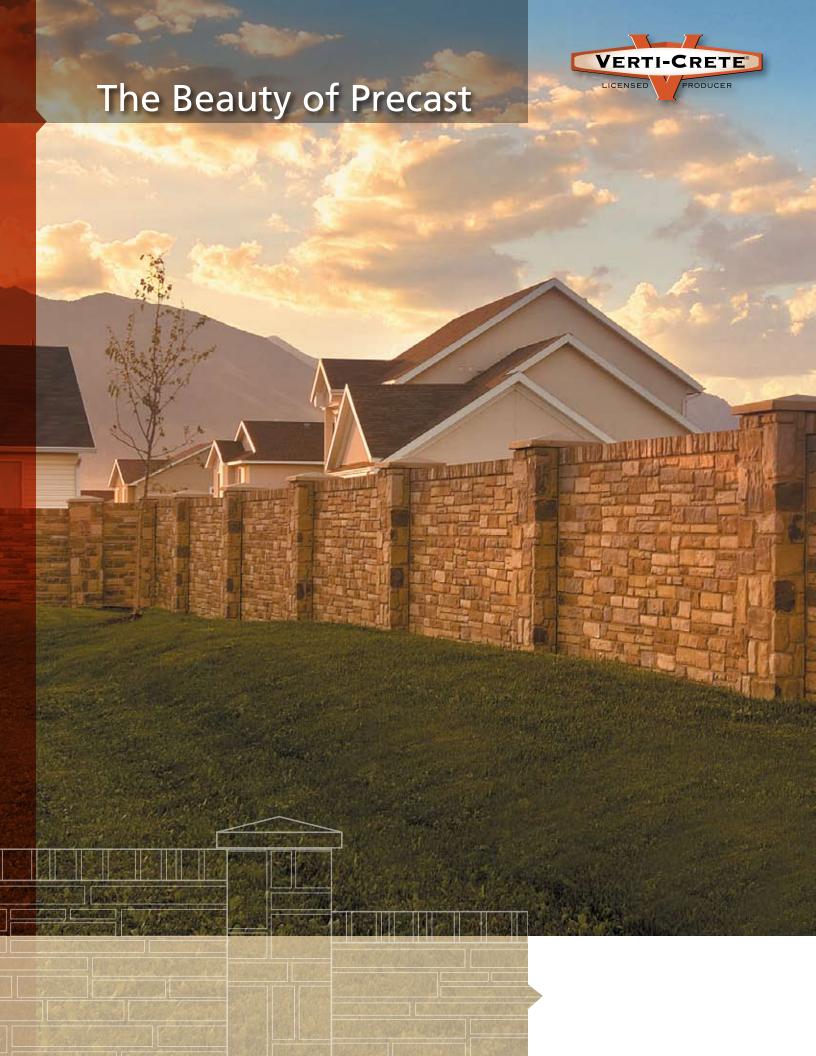

# Privacy Walls Worth Looking At

### Beauty in the Look, Price and Delivery

Just beautiful. That's sure to be the sentiment of both neighbors and passers-by who view a new Verti-Crete privacy wall. But the thing that's really beautiful is what you know about that wall's ultimate value and quality. Only a Verti-Crete wall gives the look of real stone at an affordable price—and with an amazingly quick installation.

## The Look of True Masonry

The timeless look of stone complements any surrounding—and Verti-Crete has a striking selection of realistic designs to choose from. Verti-Crete's custom molded textures are so realistic you'll see every detail of the natural stone—right down to the grout joints in-between. Our proprietary method of vertically casting panels and columns allows not only for beautiful aesthetics on both sides of the wall, but also seamless stone patterns that wrap around each post corner.