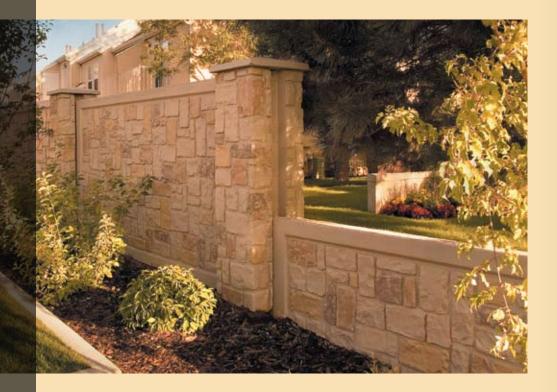

ramatically improving product quality and functionality while actually reducing production and installation costs. You'll receive a molded stone pattern on both sides of the wall with the look and feel of real masonry at a fraction of the cost.

Beauty aside, Verti-Crete products are also more durable than wood, vinyl, or even brick or block walls. Our seamless solid-panel design provides structural strength and security that will last for decades. Moreover, Verti-Crete walls can be engineered to meet the building code requirements of any area. From seismic concerns to hurricane wind loads, Verti-Crete walls are designed to endure the harshest conditions and broadest range of climates.



ASHLAR



COBBLE



CASTLE STONE



DRY STACK



LEDGE STONE



STUCCO



SIERRA DRYFIT



LAVA ROCK





TOP: ASHLAR
BOTTOM: ASHLAR COLUMNS WITH
LEDGE STONE/WROUGHT IRON PANELS

### The Ease of Installation

One of the things Verti-Crete customers like most about our walls is what they don't see—specifically, a construction crew and equipment on their property for weeks on end. Our unique design streamlines the installation process and allows for incredible flexibility in configuration. Unlike the hassle of precisely digging, maneuvering, and setting traditional H-posts, Verti-Crete posts are installed over footings with rebar anchors. After the footings are set, Verti-Crete's hollow-core posts are set over the rebar to rest firmly on each concrete base. Panels are then set in place to fit securely within notches cast into the posts. After each section is plumbed and leveled, the columns