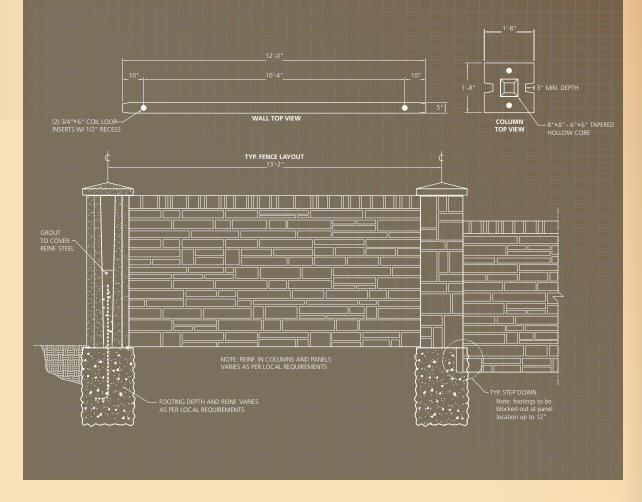

#### Standard Dimensions

#### **Panels**

- 4' x 12' panels
- 6' x 12' panels
- 8' x 12' panels
- 10' x 12' panels

#### Columns

• 20" x 20" diameter

TOP: ASHLAR BOTTOM: ASHLAR COLUMNS WITH WROUGHT IRON

### The Ease of Installation

One of the things Verti-Crete customers like most about our walls is what they don't see—specifically, a construction crew and equipment on their property for weeks on end. Our unique design streamlines the installation process and allows for incredible flexibility in configuration. Unlike the hassle of precisely digging, maneuvering, and setting traditional H-posts, Verti-Crete posts are installed over footings with rebar anchors. After the footings are set, Verti-Crete's hollow-core posts are set over the rebar to rest firmly on each concrete base. Panels are then set in place to fit securely within notches cast into the posts. After each section is plumbed and leveled, the columns are filled with concrete to secure the connection between post and footing. This process results in a faster installation and the most cost efficient and secure connection available.