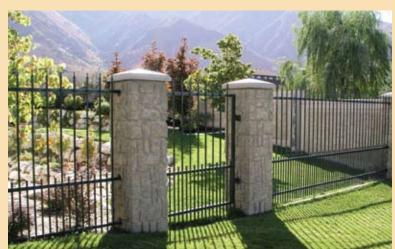

#### Columns

• 20" x 20" diameter

TOP: ASHLAR BOTTOM: ASHLAR COLUMNS WITH WROUGHT IRON

TOP: ASHLAR
BOTTOM: ASHLAR COLUMNS WITH
LEDGE STONE/WROUGHT IRON PANELS