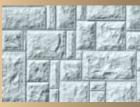

## The Look of True Masonry

The timeless look of stone complements any surrounding—and Verti-Crete has a striking selection of realistic designs to choose from. Verti-Crete's custom molded textures are so realistic you'll see every detail of the natural stone—right down to the grout joints in-between. Our proprietary method of vertically casting panels and columns allows not only for beautiful aesthetics on both sides of the wall, but also seamless stone patterns that wrap around each post corner.

ASHLAR

COBBLE

CASTLE STONE

DRY STACK

LEDGE STONE

STUCCO

SIERRA DRYFIT

LAVA ROCK