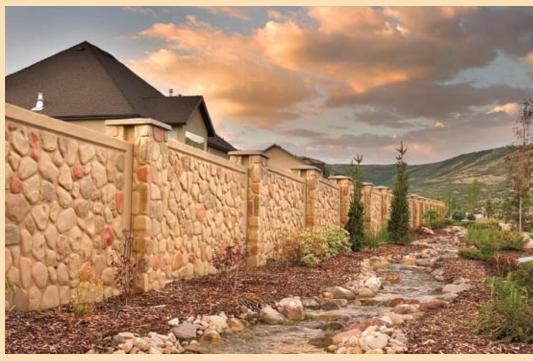

## The Look of True Masonry

The timeless look of stone complements any surrounding—and Verti-Crete has a striking selection of realistic designs to choose from. Verti-Crete's custom molded textures are so realistic you'll see every detail of the natural stone—right down to the grout joints in-between. Our proprietary method of vertically casting panels and columns allows not only for beautiful aesthetics on both sides of the wall, but also seamless stone patterns that wrap around each post corner.

### The Value of Precast

Verti-Crete walls are constructed of precast concrete for unmatched durability and consistent quality. Our proprietary vertical system design outperforms traditional cast methods by dramatically improving product quality and functionality while actually reducing production and installation costs. You'll receive a molded stone pattern on both sides of the wall with the look and feel of real masonry at a fraction of the cost.