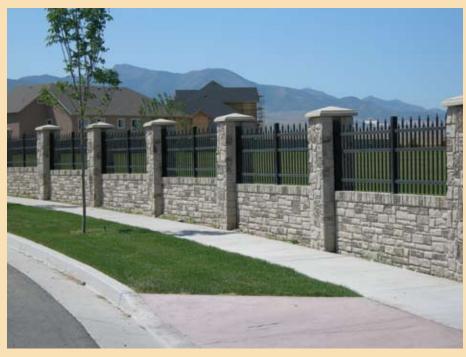

matically improving product quality and functionality while actually reducing production and installation costs. You'll receive a molded stone pattern on both sides of the wall with the look and feel of real masonry at a fraction of the cost.

Beauty aside, Verti-Crete products are also more durable than wood, vinyl, or even brick or block walls. Our seamless solid-panel design provides structural strength and security that will last for decades. Moreover, Verti-Crete walls can be engineered to meet the building code requirements of any area. From seismic concerns to hurricane wind loads, Verti-Crete walls are designed to endure the harshest conditions and broadest range of climates.



ASHLAR



COBBLE



CASTLE STONE



DRY STACK



LEDGE STONE



STUCCO



SIERRA DRYFIT



LAVA ROCK





TOP: ASHLAR
BOTTOM: ASHLAR COLUMNS WITH
LEDGE STONE/WROUGHT IRON PANELS

### The Ease of Installation

One of the things Verti-Crete customers like most about our walls is what they don't see—specifically, a construction crew and equipment on their property for weeks on end. Our unique design streamlines the installation process and allows for incredible flexibility in configuration. Unlike the hassle of precisely digging, maneuvering, and setting traditional H-posts, Verti-Crete posts are installed over footings with rebar anchors. After the footings are set, Verti-Crete's hollow-core posts are set over the rebar to rest firmly on each concrete base. Panels are then set in place to fit securely within notches cast into the posts. After each section is plumbed and leveled, the columns ar