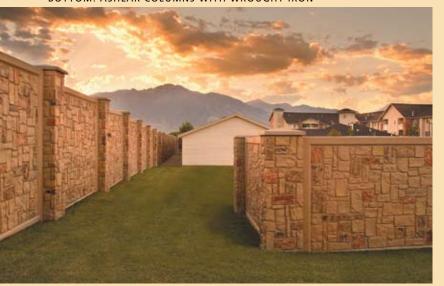

TOP: COBBLE BOTTOM: DRY STACK

- Privacy Fences
- Sound Walls
- Earth Retaining Walls
- Pillars
- Dumpster Enclosures
- Mailbox Posts