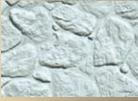

#### Columns

• 20" x 20" diameter

TOP: ASHLAR BOTTOM: ASHLAR COLUMNS WITH WROUGHT IRON