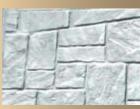

## The Look of True Masonry

The timeless look of stone complements any surrounding—and Verti-Crete has a striking selection of realistic designs to choose from. Verti-Crete's custom molded textures are so realistic you'll see every detail of the natural stone—right down to the grout joints in-between. Our proprietary method of vertically casting panels and columns allows not only for beautiful aesthetics on both sides of the wall, but also seamless stone patterns that wrap around each post corner.

ASHLAR

COBBLE

CASTLE STONE

DRY STACK

LEDGE STONE

STUCCO

SIERRA DRYFIT

LAVA ROCK