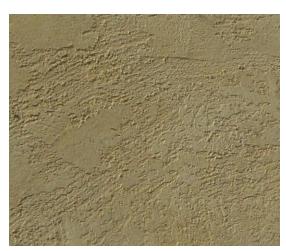

## Pattern: Stucco #515 (Rough)

## **Key Features**

This simple and extremely durable Stucco texture shows a relatively rough trowel pattern and compliments just about any design style. The low-maintenance, granular texture is stronger and more durable than the traditional Stucco fencing because it's made from the strength of precast concrete.

This Rough Stucco texture provides a 4" tall cap border along the top of the panel. Combine a Stucco fencing panel with any stone textured column to spruce up and present a refined, welcoming façade of beauty and appeal.