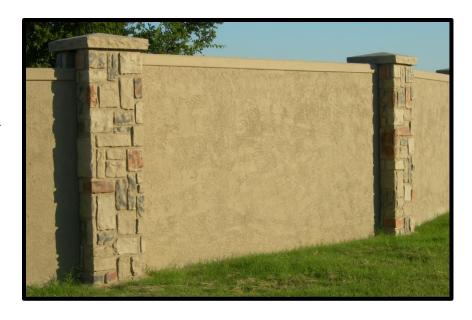

## Pattern: Stucco #515 (Rough)

## **Key Features**

This simple and extremely durable Stucco texture shows a relatively rough trowel pattern and compliments just about any design style. The low-maintenance, granular texture is stronger and more durable than the traditional Stucco fencing because it's made from the strength of precast concrete.

This Rough Stucco texture provides a 4" tall cap border along the top of the panel. Combine a Stucco fencing panel with any stone textured column to spruce up and present a refined, welcoming façade of beauty and appeal.