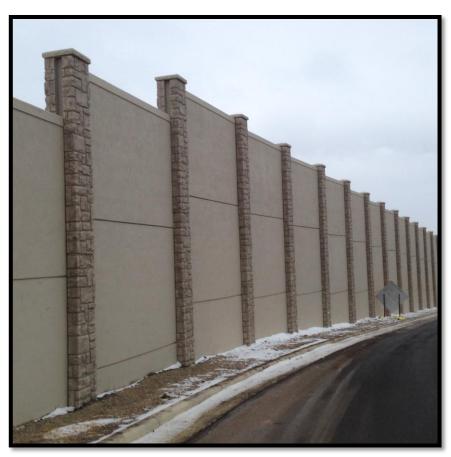

# Pattern: Stucco #524 (Rough)

### **Key Features**

This simple and extremely durable Stucco texture is fitting with any culture and compliments just about any design style. The low-maintenance, granular texture is stronger and more durable than the traditional Stucco fencing because it's made from the strength of precast concrete.

Combine a Stucco fencing panel with any stone textured column to spruce up and present a refined, welcoming façade of beauty and appeal.