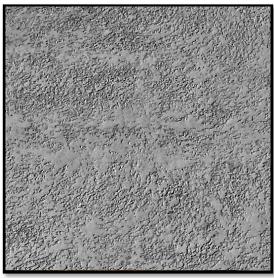

# Pattern: Stucco #524 (Rough)

### **Key Features**

This simple and extremely durable Stucco texture is fitting with any culture and compliments just about any design style. The low-maintenance, granular texture is stronger and more durable than the traditional Stucco fencing because it's made from the strength of precast concrete.