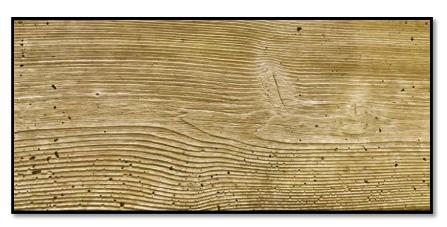

## **Key Features**

The natural wood grain on this Shiplap design is so realistic you'll wonder if you're going to get a splinter. The natural grain, random mild knotting and 1/2" overlap give this texture the authentic look and feel of wood plank siding.

Each plank is 6" tall and has an overlap of 1/2".

Available in sizes up to 11' 6" wide by 8' tall.